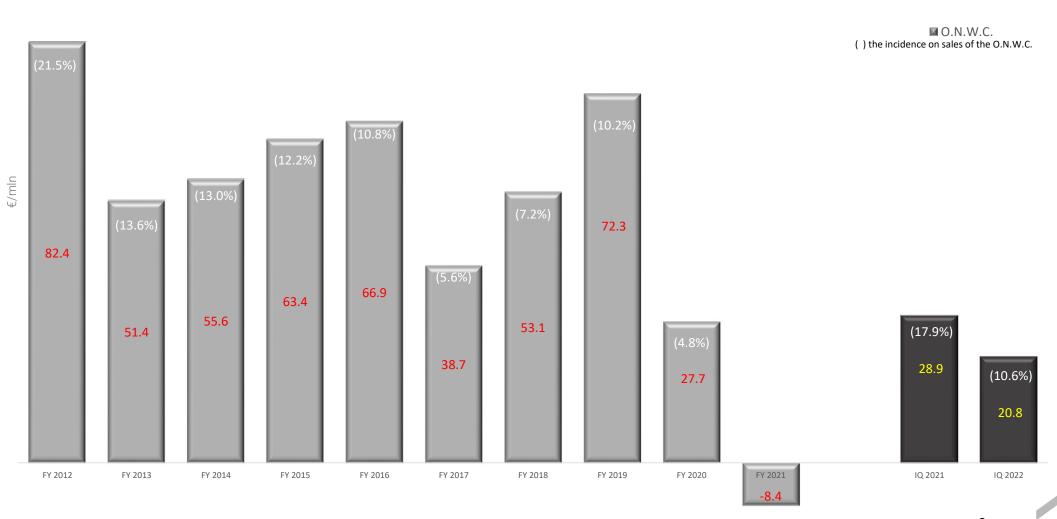

-------------|---------|---------|---------|---------|---------|
| ■ Western Europe  | 31.6%   | 34.1%   | 31.0%   | 34.0%   | 31.2%   |
| ■ Apac            | 12.9%   | 12.0%   | 15.0%   | 13.5%   | 12.6%   |
| Eastern Europe    | 16.1%   | 16.3%   | 12.6%   | 16.6%   | 13.9%   |
| ☑ North America   | 16.5%   | 18.8%   | 21.3%   | 17.3%   | 18.3%   |
| Rest of the World | 3.0%    | 3.0%    | 3.8%    | 2.5%    | 3.1%    |
| <b>∐</b> Italy    | 19.9%   | 15.8%   | 16.2%   | 16.1%   | 20.9%   |



■ machines & systems

mechatronic

# **SALES BY QUARTERS**



# EBITDA% & EBIT%



## **NET FINANCIAL POSITION**

### **BIESSEGROUP**



March 2019 June 2019 Sept. 2019 Dec. 2019 March 2020 June 2020 Sept. 2020 Dec. 2020 March 2021 June 2021 Sept. 2021 Dec. 2021 March 2022

## **OPERATING N.W.C.**



# ORDER INTAKE & BACKLOG



# GROUP ORDER INTAKE & BACKLOG

### **BIESSEGROUP**



- □ +14.8% vs IQ 2021
- □ +80.5% vs IQ 2020
- □ +36.8% vs IQ 2019



- □ + 62.5% vs March 2021
- +116.4% vs March 2020
- □ +83.1% vs March 2019
- □ +7.2% vs December 2021





machines only

■ order intake

■ backlog

10

# STAFF

# DISTRIBUTION



### **BIESSE**GROUP

# **EMPLOYEES DISTRIBUTION**

(without interim people)

|                         | FY 2012 | FY 2013 | FY 2014 | FY 2015 | FY 2016 | FY 2017 | FY 2018 | FY 2019 | FY 2020 | FY 2021 | IQ 2022 |
|-------------------------|---------|---------|---------|---------|---------|---------|---------|---------|---------|---------|---------|
| Production              | 1,264   | 1,175   | 1,201   | 1,335   | 1,482   | 1,494   | 1,621   | 1,386   | 1,324