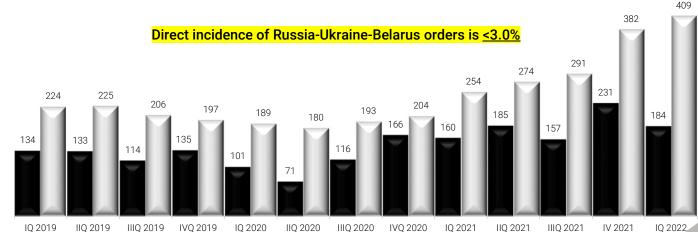

# DISTRIBUTION

# **EMPLOYEES DISTRIBUTION**

(without interim people)

|                         | FY 2012 | FY 2013 | FY 2014 | FY 2015 | FY 2016 | FY 2017 | FY 2018 | FY 2019 | FY 2020 | FY 2021 | IQ 2022 |
|-------------------------|---------|---------|---------|---------|---------|---------|---------|---------|---------|---------|---------|
| Production              | 1,264   | 1,175   | 1,201   | 1,335   | 1,482   | 1,494   | 1,621   | 1,386   | 1,324   | 1,393   | 1,346   |
| % of total people       | 45%     | 44%     | 42%     | 42%     | 41%     | 39%     | 38%     | 35%     | 35%     | 36%     | 36%     |
| Service &<br>After sale | 574     | 613     | 628     | 690     | 803     | 894     | 1,001   | 992     | 962     | 992     | 972     |
| % of total people       | 21%     | 22%     | 22%     | 22%     | 22%     | 23%     | 24%     | 25%     | 26%     | 26%     | 26%     |
| R&D                     | 338     | 321     | 361     | 383     | 436     | 479     | 501     | 482     | 478     | 451     | 552     |
| % of total people       | 12%     | 12%     | 13%     | 13%     | 12%     | 12,50%  | 12%     | 12%     | 13%     | 12%     | 15%     |
| Sales &<br>Marketing    | 364     | 351     | 439     | 495     | 587     | 641     | 715     | 685     | 637     | 655     | 603     |
| % of total people       | 13%     | 13%     | 15%     | 15%     | 16%     | 17%     | 17%     | 17%     | 17%     | 17%     | 16%     |
| G&A                     | 242     | 235     | 252     | 273     | 310     | 338     | 389     | 382     | 362     | 337     | 292     |
| % of total people       | 9%      | 9%      | 9%      | 9%      | 8,50%   | 8,80%   | 9%      | 10%     | 10%     | 9%      | 8%      |
| ITALY                   | 1,646   | 1,547   | 1,605   | 1,78    | 2,009   | 2,176   | 2,483   | 2,418   | 2,383   | 2,345   | 2,310   |
| % of total people       | 59%     | 57%     | 56%     | 56%     | 56%     | 56%     | 59%     | 62%     | 63%     | 61%     | 61%     |
| OUTSIDE<br>ITALY        | 1,136   | 1,148   | 1,276   | 1,396   | 1,609   | 1,67    | 1,744   | 1,509   | 1,38    | 1,483   | 1,455   |
| % of total people       | 41%     | 43%     | 44%     | 44%     | 44%     | 44%     | 41%     | 38%     | 37%     | 39%     | 39%     |
| TOTAL                   | 2,782   | 2,695   | 2,881   | 3,176   | 3,618   | 3,846   | 4,227   | 3,927   | 3,763   | 3,828   | 3,765   |

# EMPLOYEES DISTRIBUTION

|                   | FY 2012 | FY 2013 | FY 2014 | FY 2015 | FY 2016 | FY 2017 | FY 2018 | FY 2019 | FY 2020 | FY 2021 | IQ 2022 |
|-------------------|---------|---------|---------|---------|---------|---------|---------|---------|---------|---------|---------|
| ITALY             | 1.646   | 1.547   | 1.605   | 1.78    | 2.009   | 2.176   | 2.483   | 2.418   | 2.383   | 2.345   | 2.310   |
| % of total people | 59%     | 57%     | 56%     | 56%     | 70%     | 57%     | 59%     | 62%     | 63%     | 61%     | 61%     |
| OUTSIDE ITALY     | 1.136   | 1.148   | 1.276   | 1.396   | 1.609   | 1.67    | 1.744   | 1.509   | 1.38    | 1.483   | 1.455   |
| % of total people | 41%     | 43%     | 44%     | 44%     | 44%     | 43%     | 41%     | 38%     | 36%     | 39%     | 39%     |
| TOTAL             | 2.782   | 2.695   | 2.881   | 3.176   | 3.618   | 3.846   | 4.227   | 3.927   | 3763    | 3.828   | 3.765   |