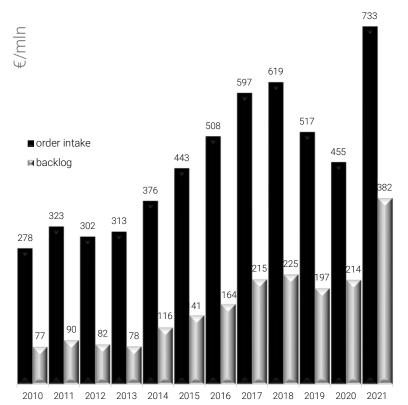

# **SALES BY QUARTERS**

### **BIESSEGROUP**

- □ +14.8% vs IQ 2021
- □ +80.5% vs IQ 2020
- □ +36.8% vs IQ 2019

- □ + 62.5% vs March 2021
- +116.4% vs March 2020
- □ +83.1% vs March 2019
- □ +7.2% vs December 2021

machines only

■ order intake