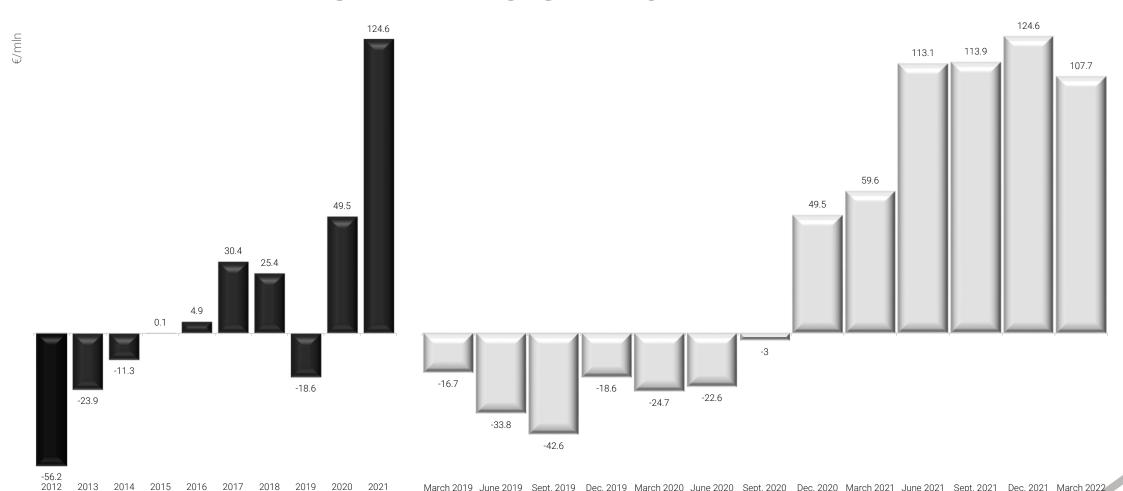

## **NET FINANCIAL POSITION**

### **BIESSEGROUP**

March 2019 June 2019 Sept. 2019 Dec. 2019 March 2020 June 2020 Sept. 2020 Dec. 2020 March 2021 June 2021 Sept. 2021 Dec. 2021 March 2022