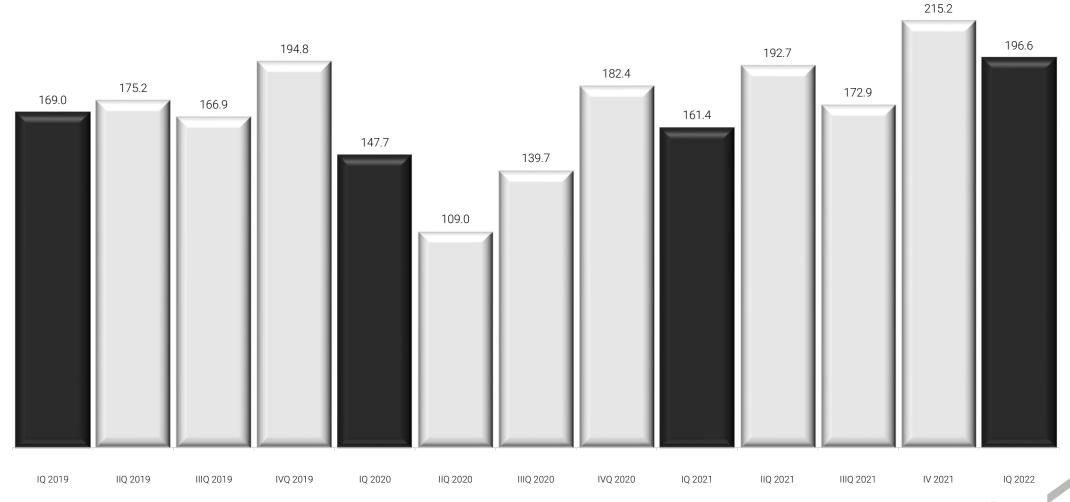

(PROFIT)<br>% | 21.1<br>4.1% | 29.5<br>4.8% | 42.7<br>6.2% | 43.8<br>5.9% | 13.0<br>1.8% | 2.5<br>0.4% | 34.2<br>4.6% | 9.8<br>5.0% |

## **SALES BREAKDOWN**



|                   | FY 2021 | FY 2020 | FY 2019 | IQ 2021 | IQ 2022 |
|-------------------|---------|---------|---------|---------|---------|
| ■ Western Europe  | 31.6%   | 34.1%   | 31.0%   | 34.0%   | 31.2%   |
| ■ Apac            | 12.9%   | 12.0%   | 15.0%   | 13.5%   | 12.6%   |
| Eastern Europe    | 16.1%   | 16.3%   | 12.6%   | 16.6%   | 13.9%   |
| ☑ North America   | 16.5%   | 18.8%   | 21.3%   | 17.3%   | 18.3%   |
| Rest of the World | 3.0%    | 3.0%    | 3.8%    | 2.5%    | 3.1%    |
| <b>∐</b> Italy    | 19.9%   | 15.8%   | 16.2%   | 16.1%   | 20.9%   |



■ machines & systems

mechatronic

# **SALES BY QUARTERS**



# EBITDA% & EBIT%



## **NET FINANCIAL POSITION**

### **BIESSEGROUP**



March 2019 June 2019 Sept. 2019 Dec. 2019 March 2020 June 2020 Sept. 2020 Dec. 2020 March 2021 June 2021 Sept. 2021 Dec. 2021 March 2022

## **OPERATING N.W.C.**



# ORDER INTAKE & BACKLOG



# GROUP ORDER INTAKE & BACKLOG

### **BIESSEGROUP**



- □ +14.8% vs IQ 2021
- □ +80.5% vs IQ 2020
- □ +36.8% vs IQ 2019



- □ + 62.5% vs March 2021
- +116.4% vs March 2020
- □ +83.1% vs March 2019
- □ +7.2% vs December 2021





machines only

■ order intake

■ backlog

10

# STAFF

# DISTRIBUTION



### **BIESSE**GROUP

# **EMPLOYEES DISTRIBUTION**

(without interim people)

|                         | FY 2012 | FY 2013 | FY 2014 | FY 2015 | FY 2016 | FY 2017 | FY 2018 | FY 2019 | FY 2020 | FY 2021 | IQ 2022 |
|----------