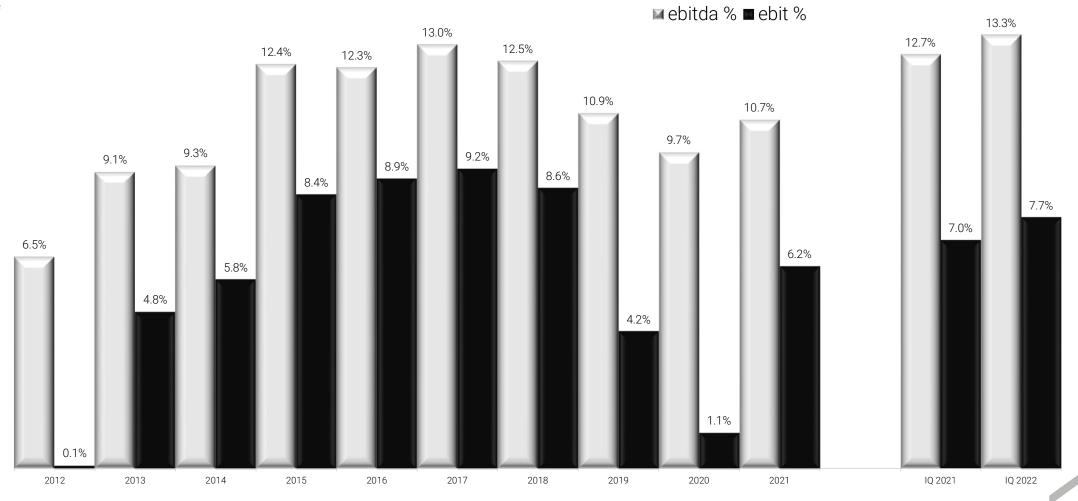

br>4.1% | 29.5<br>4.8% | 42.7<br>6.2% | 43.8<br>5.9% | 13.0<br>1.8% | 2.5<br>0.4% | 34.2<br>4.6% | 9.8<br>5.0% |

## **SALES BREAKDOWN**



|                   | FY 2021 | FY 2020 | FY 2019 | IQ 2021 | IQ 2022 |
|-------------------|---------|---------|---------|---------|---------|
| ■ Western Europe  | 31.6%   | 34.1%   | 31.0%   | 34.0%   | 31.2%   |
| ■ Apac            | 12.9%   | 12.0%   | 15.0%   | 13.5%   | 12.6%   |
| Eastern Europe    | 16.1%   | 16.3%   | 12.6%   | 16.6%   | 13.9%   |
| ☑ North America   | 16.5%   | 18.8%   | 21.3%   | 17.3%   | 18.3%   |
| Rest of the World | 3.0%    | 3.0%    | 3.8%    | 2.5%    | 3.1%    |
| <b>∐</b> Italy    | 19.9%   | 15.8%   | 16.2%   | 16.1%   | 20.9%   |



■ machines & systems

mechatronic

# **SALES BY QUARTERS**



# EBITDA% & EBIT%



## **NET FINANCIAL POSITION**

### **BIESSEGROUP**



March 2019 June 2019 Sept. 2019 Dec. 2019 March 2020 June 2020 Sept. 2020 Dec. 2020 March 2021 June 2021 Sept. 2021 Dec. 2021 March 2022

## **OPERATING N.W.C.**



# ORDER INTAKE & BACKLOG



# GROUP ORDER INTAKE & BACKLOG

### **BIESSEGROUP**



- □ +14.8% vs IQ 2021
- □ +80.5% vs IQ 2020
- □ +36.8% vs IQ 2019



- □ + 62.5% vs March 2021
- +116.4% vs March 2020
- □ +83.1% vs March 2019
- □ +7.2% vs December 2021





machines only

■ order intake

■ backlog

10

# STAFF

# DISTRIBUTION



### **BIESSE**GROUP

# **EMPLOYEES DISTRIBUTION**

(without interim people)

|                         | FY 2012 | FY 2013 | FY 2014 | FY 2015 | FY 2016 | FY 2017 | FY 2018 | FY 2019 | FY 2020 | FY 2021 | IQ 2022 |
|-------------------------|-----