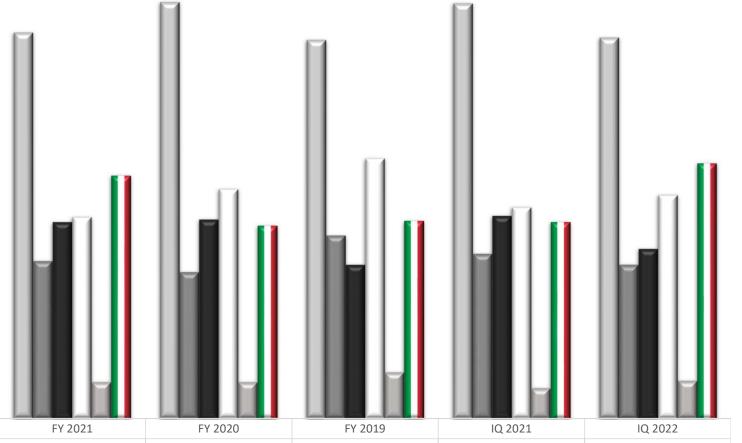

## **SALES BREAKDOWN**

|                   | FY 2021 | FY 2020 | FY 2019 | IQ 2021 | IQ 2022 |
|-------------------|---------|---------|---------|---------|---------|
| ■ Western Europe  | 31.6%   | 34.1%   | 31.0%   | 34.0%   | 31.2%   |
| ■ Apac            | 12.9%   | 12.0%   | 15.0%   | 13.5%   | 12.6%   |
| Eastern Europe    | 16.1%   | 16.3%   | 12.6%   | 16.6%   | 13.9%   |
| ☑ North America   | 16.5%   | 18.8%   | 21.3%   | 17.3%   | 18.3%   |
| Rest of the World | 3.0%    | 3.0%    | 3.8%    | 2.5%    | 3.1%    |
| <b>∐</b> Italy    | 19.9%   | 15.8%   | 16.2%   | 16.1%   | 20.9%   |